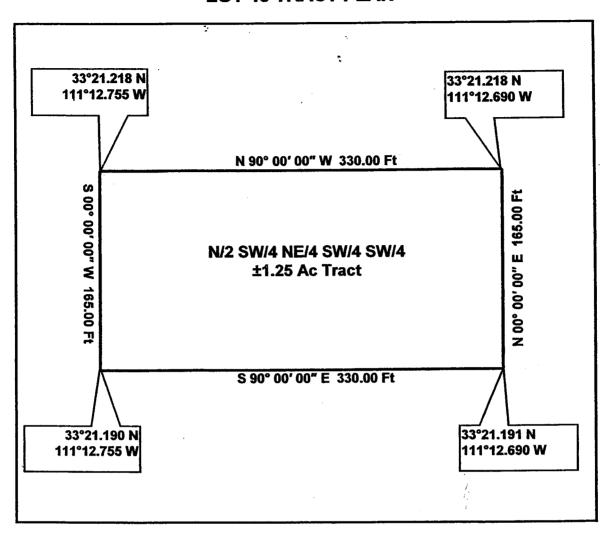

### **LOT 43 TRACT PLAN**

Being a tract of land out of the Lost Creek Gold#6 Claim, Pinal Doc# 2006-177499, BLM Doc# AMC 376637, situated in the Southwest Quarter (SW/4) of Section 11, Township 1 South, Range 11 East, Pinal County, Arizona.

GPS Coordinates presented here are in the Universal Transverse Mercator (UTM) Zone 12 N coordinate system using the North America Datum for 1983 (NAD83).

**Note** that these coordinates are based upon the best data we have accumulated, **but are not exact.** This information is for the purpose of location your property only. Prior to building a fence or any structures on your land, you should contact an Arizona licensed surveyor to mark the exact corners of your property.