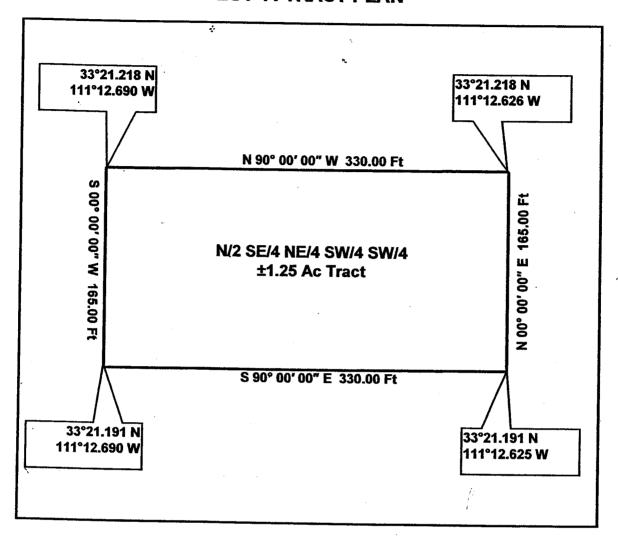

# **LOT 41 TRACT PLAN**

Being a tract of land out of the Lost Creek Gold#6 Claim, Pinal Doc# 2006-177499, BLM Doc# AMC 376637, situated in the Southwest Quarter (SW/4) of Section 11, Township 1 South, Range 11 East, Pinal County, Arizona.

GPS Coordinates presented here are in the Universal Transverse Mercator (UTM) Zone 12 N coordinate system using the North America Datum for 1983 (NAD83).

**Note** that these coordinates are based upon the best data we have accumulated, **but are not exact.** This information is for the purpose of location your property only. Prior to building a fence or any structures on your land, you should contact an Arizona licensed surveyor to mark the exact corners of your property.