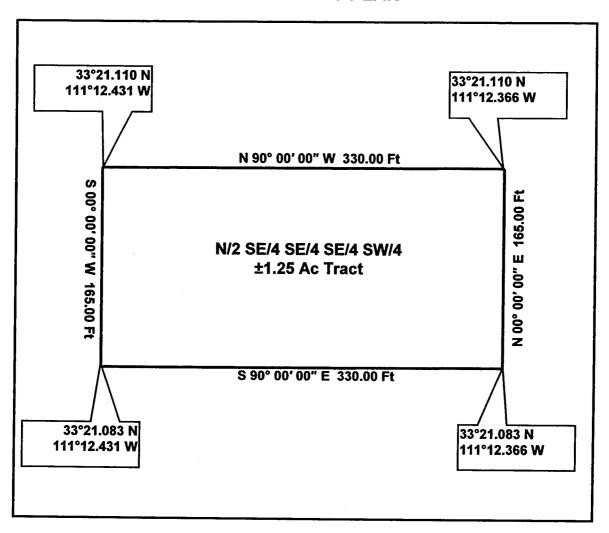

# **LOT 41 TRACT PLAN**

Being a tract of land out of the Lost Creek Gold#6 Claim, Pinal Doc# 2006-177499, BLM Doc# AMC 376637, situated in the Southwest Quarter (SW/4) of Section 11, Township 1 South, Range 11 East, Pinal County, Arizona.

GPS Coordinates presented here are in the Universal Transverse Mercator (UTM) Zone 12 N coordinate system using the North America Datum for 1983 (NAD83).

**Note** that these coordinates are based upon the best data we have accumulated, **but are not exact.** This information is for the purpose of location your property only. Prior to building a fence or any structures on your land, you should contact an Arizona licensed surveyor to mark the exact corners of your property.