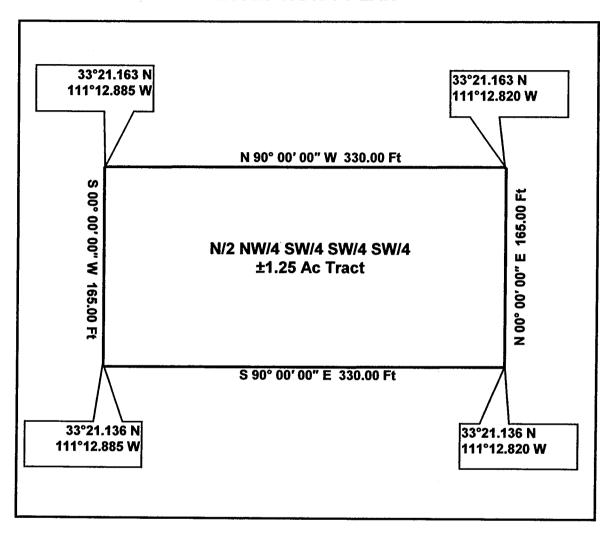

### **LOT 44 TRACT PLAN**

Being a tract of land out of the Lost Creek Gold#6 Claim, Pinal Doc# 2006-177499, BLM Doc# AMC 376637, situated in the Southwest Quarter (SW/4) of Section 11, Township 1 South, Range 11 East, Pinal County, Arizona.

GPS Coordinates presented here are in the Universal Transverse Mercator (UTM) Zone 12 N coordinate system using the North America Datum for 1983 (NAD83).

**Note** that these coordinates are based upon the best data we have accumulated, **but are not exact**. This information is for the purpose of location your property only. Prior to building a fence or any structures on your land, you should contact an Arizona licensed surveyor to mark the exact corners of your property.