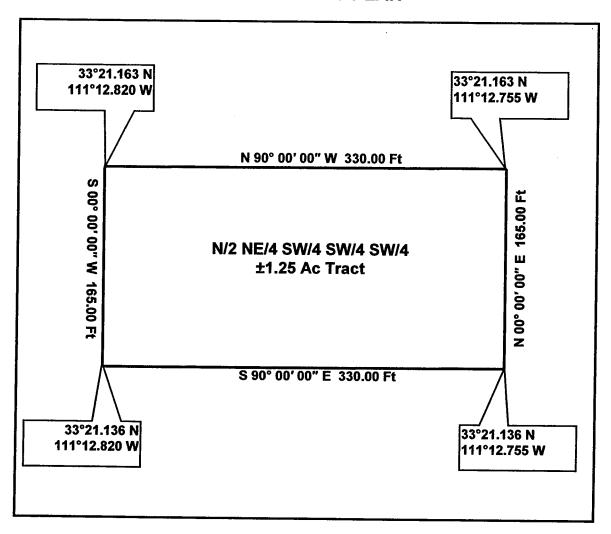

### **LOT 43 TRACT PLAN**

Being a tract of land out of the Lost Creek Gold#6 Claim, Pinal Doc# 2006-177499, BLM Doc# AMC 376637, situated in the Southwest Quarter (SW/4) of Section 11, Township 1 South, Range 11 East, Pinal County, Arizona.

GPS Coordinates presented here are in the Universal Transverse Mercator (UTM) Zone 12 N coordinate system using the North America Datum for 1983 (NAD83).

**Note** that these coordinates are based upon the best data we have accumulated, **but are not exact.** This information is for the purpose of location your property only. Prior to building a fence or any structures on your land, you should contact an Arizona licensed surveyor to mark the exact corners of your property.