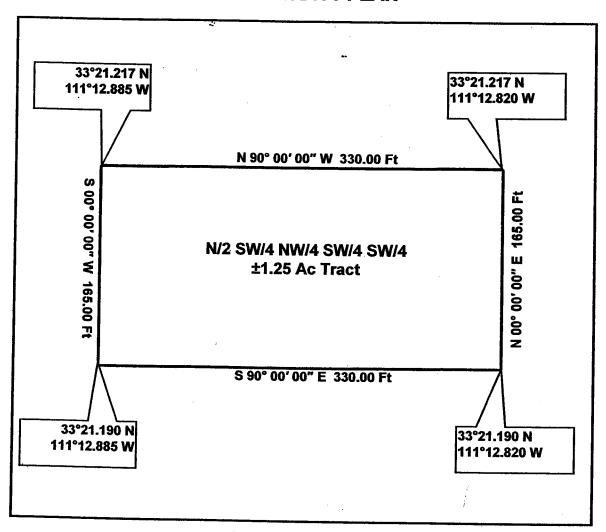

# **LOT 41 TRACT PLAN**

Being a tract of land out of the Lost Creek Gold#6 Claim, Pinal Doc# 2006-177499, BLM Doc# AMC 376637, situated in the Southwest Quarter (SW/4) of Section 11, Township 1 South, Range 11 East, Pinal County, Arizona.

GPS Coordinates presented here are in the Universal Transverse Mercator (UTM) Zone 12 N coordinate system using the North America Datum for 1983 (NAD83).

**Note** that these coordinates are based upon the best data we have accumulated, **but are not exact.** This information is for the purpose of location your property only. Prior to building a fence or any structures on your land, you should contact an Arizona licensed surveyor to mark the exact corners of your property.