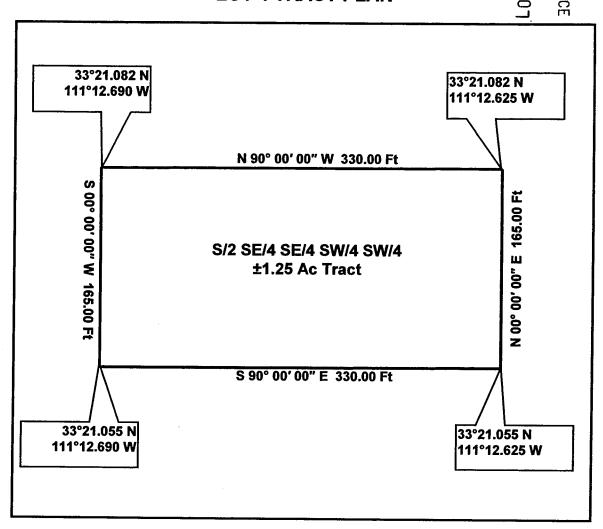

# **LOT 41 TRACT PLAN**

Being a tract of land out of the Lost Creek Gold#6 Claim, Pinal Doc# 2006-177499, BLM Doc# AMC 376637, situated in the Southwest Quarter (SW/4) of Section 11, Township 1 South, Range 11 East, Pinal County, Arizona.

GPS Coordinates presented here are in the Universal Transverse Mercator (UTM) Zone 12 N coordinate system using the North America Datum for 1983 (NAD83).

**Note** that these coordinates are based upon the best data we have accumulated, **but are not exact.** This information is for the purpose of location your property only. Prior to building a fence or any structures on your land, you should contact an Arizona licensed surveyor to mark the exact corners of your property.