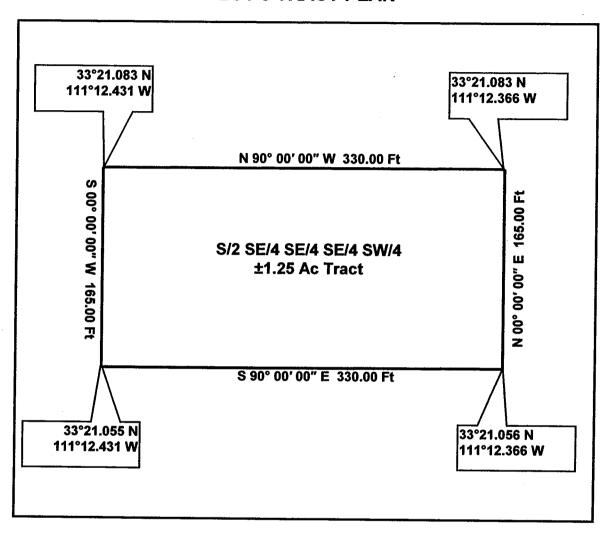

# **LOT 41 TRACT PLAN**

Being a tract of land out of the Lost Creek Gold#6 Claim, Pinal Doc# 2006-177499, BLM Doc# AMC 376637, situated in the Southwest Quarter (SW/4) of Section 11, Township 1 South, Range 11 East, Pinal County, Arizona.

GPS Coordinates presented here are in the Universal Transverse Mercator (UTM) Zone 12 N coordinate system using the North America Datum for 1983 (NAD83).

**Note** that these coordinates are based upon the best data we have accumulated, **but are not exact.** This information is for the purpose of location your property only. Prior to building a fence or any structures on your land, you should contact an Arizona licensed surveyor to mark the exact corners of your property.