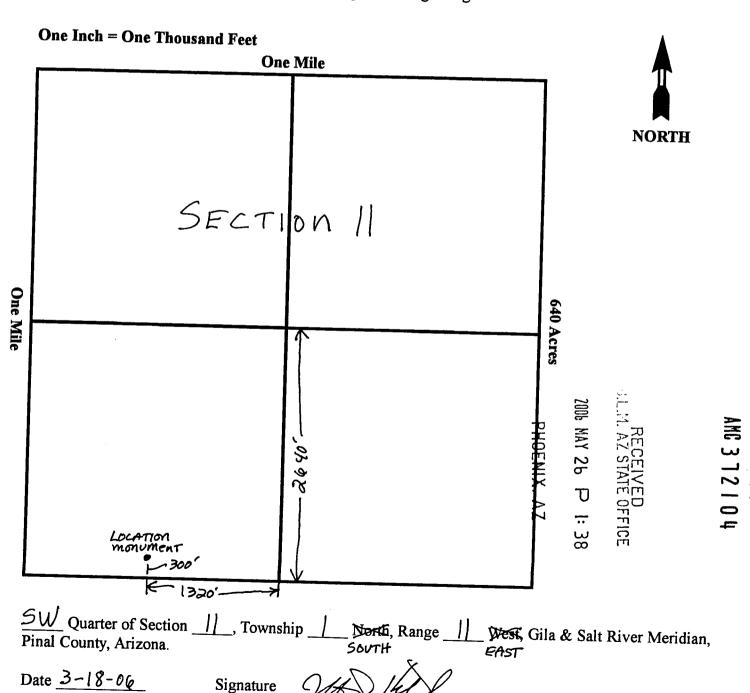

# **LOT 41 TRACT PLAN**

Being a tract of land out of the Lost Creek Gold#6 Claim, Pinal Doc# 2006-177499, BLM Doc# AMC 376637, situated in the Southwest Quarter (SW/4) of Section 11, Township 1 South, Range 11 East, Pinal County, Arizona.

GPS Coordinates presented here are in the Universal Transverse Mercator (UTM) Zone 12 N coordinate system using the North America Datum for 1983 (NAD83).

**Note** that these coordinates are based upon the best data we have accumulated, **but are not exact.** This information is for the purpose of location your property only. Prior to building a fence or any structures on your land, you should contact an Arizona licensed surveyor to mark the exact corners of your property.