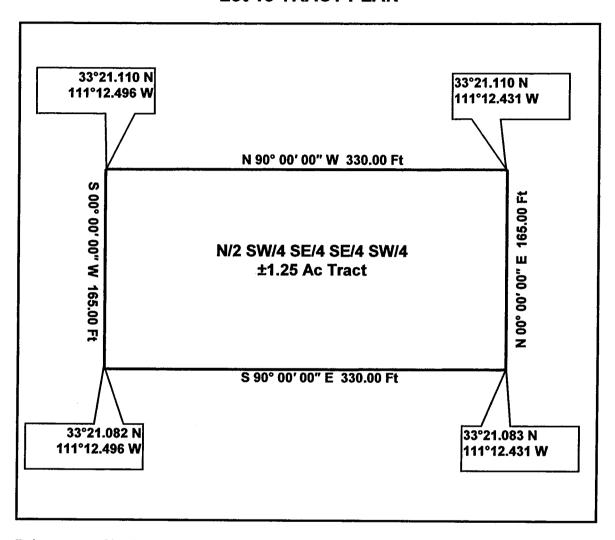

# **LOT 42 TRACT PLAN**

Being a tract of land out of the Lost Creek Gold#6 Claim, Pinal Doc# 2006-177499, BLM Doc# AMC 376637, situated in the Southwest Quarter (SW/4) of Section 11, Township 1 South, Range 11 East, Pinal County, Arizona.

GPS Coordinates presented here are in the Universal Transverse Mercator (UTM) Zone 12 N coordinate system using the North America Datum for 1983 (NAD83).

**Note** that these coordinates are based upon the best data we have accumulated, **but are not exact.** This information is for the purpose of location your property only. Prior to building a fence or any structures on your land, you should contact an Arizona licensed surveyor to mark the exact corners of your property.