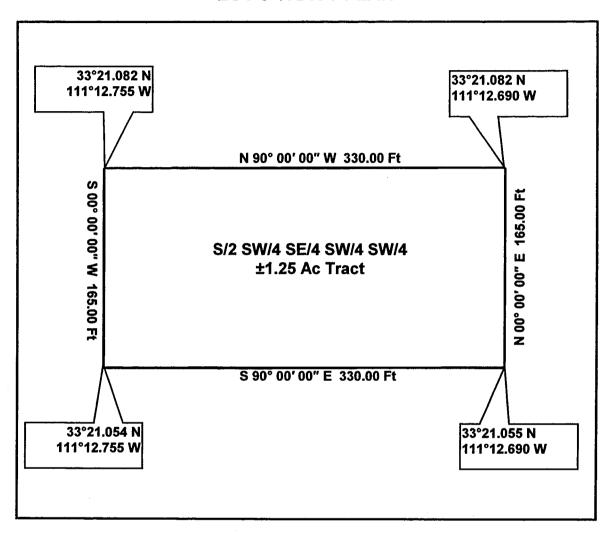

# **LOT 42 TRACT PLAN**

Being a tract of land out of the Lost Creek Gold#6 Claim, Pinal Doc# 2006-177499, BLM Doc# AMC 376637, situated in the Southwest Quarter (SW/4) of Section 11, Township 1 South, Range 11 East, Pinal County, Arizona.

GPS Coordinates presented here are in the Universal Transverse Mercator (UTM) Zone 12 N coordinate system using the North America Datum for 1983 (NAD83).

**Note** that these coordinates are based upon the best data we have accumulated, **but are not exact.** This information is for the purpose of location your property only. Prior to building a fence or any structures on your land, you should contact an Arizona licensed surveyor to mark the exact corners of your property.