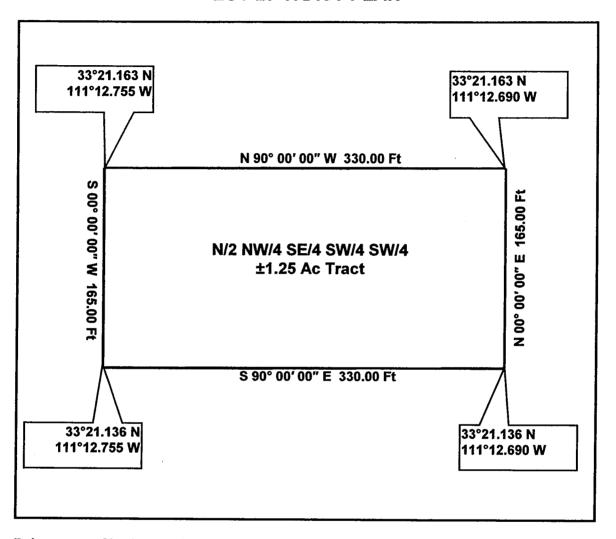

### **LOT 43 TRACT PLAN**

Being a tract of land out of the Lost Creek Gold#6 Claim, Pinal Doc# 2006-177499, BLM Doc# AMC 376637, situated in the Southwest Quarter (SW/4) of Section 11, Township 1 South, Range 11 East, Pinal County, Arizona.

GPS Coordinates presented here are in the Universal Transverse Mercator (UTM) Zone 12 N coordinate system using the North America Datum for 1983 (NAD83).

**Note** that these coordinates are based upon the best data we have accumulated, **but are not exact.** This information is for the purpose of location your property only. Prior to building a fence or any structures on your land, you should contact an Arizona licensed surveyor to mark the exact corners of your property.