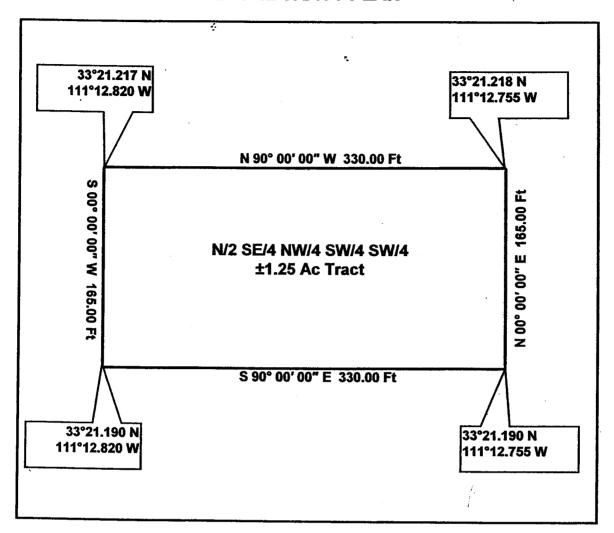

# **LOT 42 TRACT PLAN**

Being a tract of land out of the Lost Creek Gold#6 Claim, Pinal Doc# 2006-177499, BLM Doc# AMC 376637, situated in the Southwest Quarter (SW/4) of Section 11, Township 1 South, Range 11 East, Pinal County, Arizona.

GPS Coordinates presented here are in the Universal Transverse Mercator (UTM) Zone 12 N coordinate system using the North America Datum for 1983 (NAD83).

**Note** that these coordinates are based upon the best data we have accumulated, **but are not exact.** This information is for the purpose of location your property only. Prior to building a fence or any structures on your land, you should contact an Arizona licensed surveyor to mark the exact corners of your property.